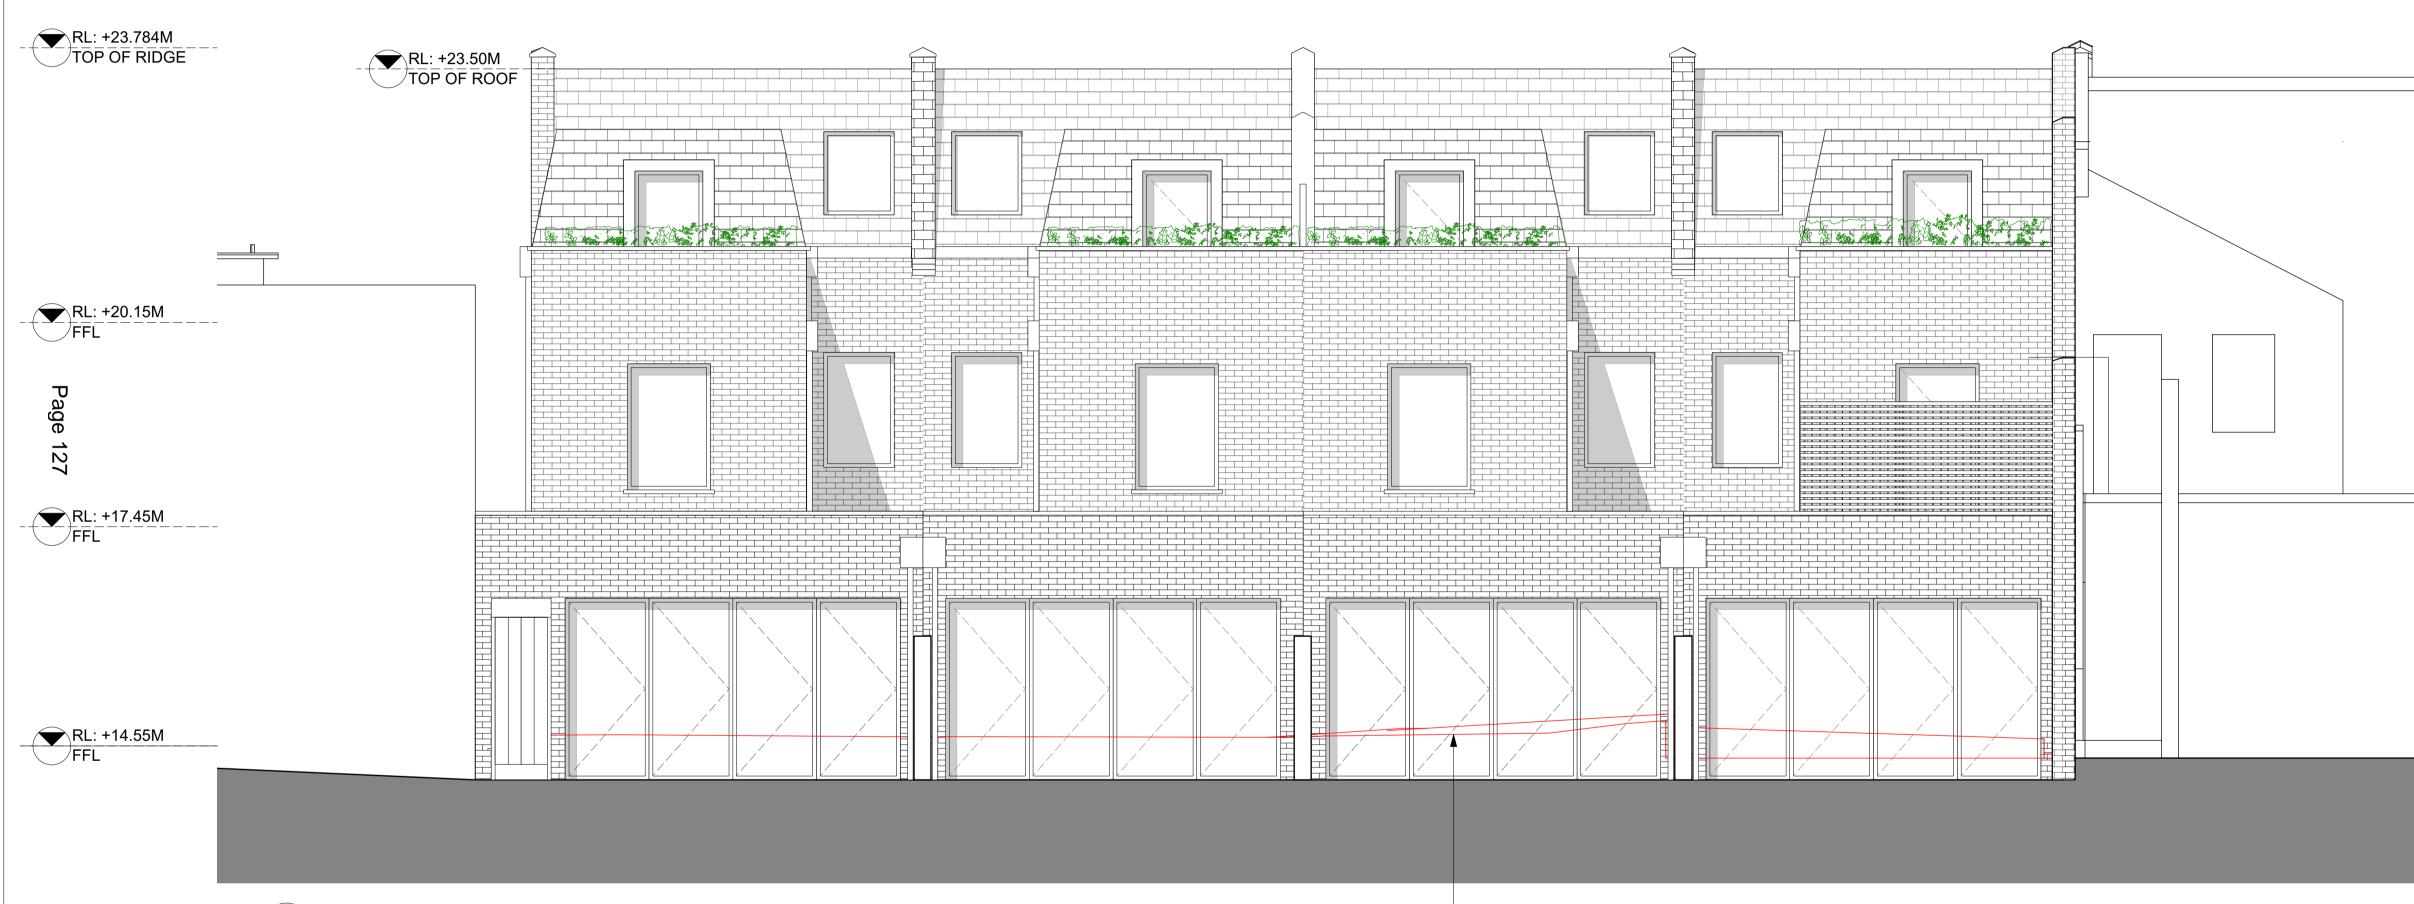

໌**1** 

A-4-130 Proposed East Elevation Scale: 1:50

Line of excavation

DO NOT SCALE: Use figured dimensions only. All dimesnions are to be checked on site. Any queries or discrepancies must be reported immediately to the architect.